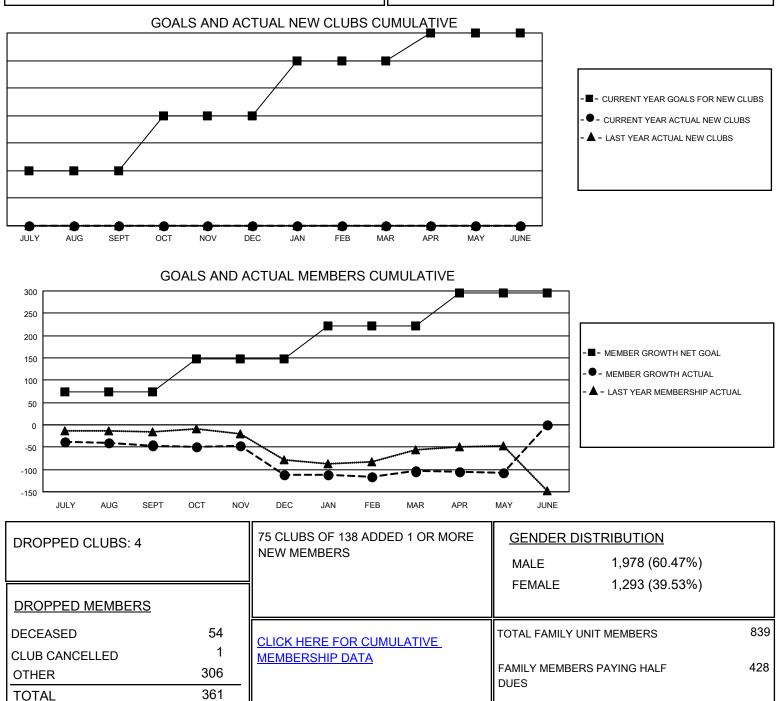

## LOCATION: OREGON

GMT: OPEN

GMT CA 1

| Clubs                 |               |           |               | Members               |                       |                         |                                                    |
|-----------------------|---------------|-----------|---------------|-----------------------|-----------------------|-------------------------|----------------------------------------------------|
| RESULTS FOR 2019-2020 |               |           |               | RESULTS FOR 2019-2020 |                       |                         |                                                    |
| QUARTER               | NEW CLUB GOAL | NEW CLUBS | DROPPED CLUBS | QUARTER MEMB          | ER GROWTH NET<br>GOAL | MEMBER GROWTH<br>ACTUAL | DROPPED<br>MEMBERS ACTUAI<br>(including transfers) |
| JULY/AUG/SEPT         | 2             | 0         | 2             | JULY/AUG/SEPT         | 74                    | 110                     | 118                                                |
| OCT/NOV/DEC           | 2             | 0         | 0             | OCT/NOV/DEC           | 74                    | 70                      | 134                                                |
| JAN/FEB/MAR           | 2             | 0         | 1             | JAN/FEB/MAR           | 74                    | 102                     | 78                                                 |
| APR/MAY/JUNE          | 1             | 0         | 1             | APR/MAY/JUNE          | 74                    | 31                      | 31                                                 |